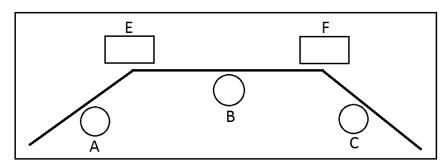

- 1) Spaces A B C Should be measured in inches and should be measured to the nearest 1/16th
- 2) Spaces E & F should be measured in degrees and should be measured to the closest single degree
- 3) Please note how far from the corner the rod should terminate
- 4) Specify all continual rod applications

| Space A: |  |
|----------|--|
| Space B: |  |
| Space C: |  |
| Space E: |  |
| Space F: |  |

| Item | Quantity | Length | Projection | Finish | Room | Special |
|------|----------|--------|------------|--------|------|---------|
|      |          |        |            |        |      |         |
|      |          |        |            |        |      |         |
|      |          |        |            |        |      |         |
|      |          |        |            |        |      |         |
|      |          |        |            |        |      |         |
|      |          |        |            |        |      |         |
|      |          |        |            |        |      |         |