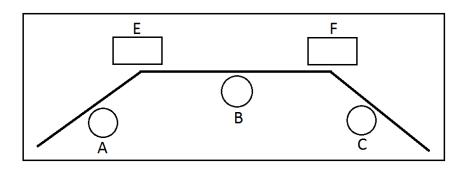

- 1) Spaces A B C Should be measured in inches and should be measured to the nearest 1/16th
- 2) Spaces E & F should be measured in degrees and should be measured to the closest single degree
- 3) Please note how far from the corner the rod should terminate
- 4) Specify all continual rod applications

| Space A: |  |
|----------|--|
| Space B: |  |
| Space C: |  |
| Space E: |  |
| Space F: |  |

| Item | Quantity | Length | Projection | Finish | Room | Special |
|------|----------|--------|------------|--------|------|---------|
|      |          |        |            |        |      |         |
|      |          |        |            |        |      |         |
|      |          |        |            |        |      |         |
|      |          |        |            |        |      |         |
|      |          |        |            |        |      |         |
|      |          |        |            |        |      |         |
|      |          |        |            |        |      |         |