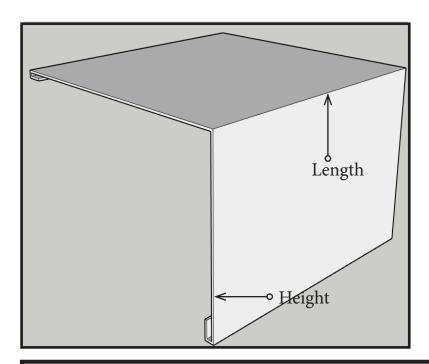

Please read details below before entering information below.

Length:\_\_\_\_\_

## \*\*DETAILS\*\*

- -Minimum face height cannot be less than 2"
- -Maximum face height cannot exceed 5"
- -Pleat specification will determine overall face projection. 2" is added to the overall projection of the fascia to cover pleats.
- -If pleats are to be covered, the minimum face height cannot be less than 3".
- -If pleats are not to be covered, and ONLY the track is to be covered, the projection of the fascia will be 1"greater than your drapery projection.
- -Fascia's mount on independent brackets that are painted the same finish as the fascia. Brackets have the same backplate as our horizontal mount brackets.
- -Fascia's are secured to the brackets using provided machine screws.
- -Fascia's are available in 2", 3", 4", & 5" face height's.
- -Fascia's can be used on all Kirsch products, all of our motorized products, and various other window treatment products. Please contact us for more details.